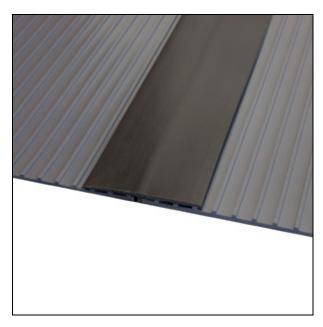

## Garage Floor Matting – Center Connectors

Garage Floor Matting Center Connector Trim allows you to easy link two roll out garage mats together to form one larger mat. The double slot firmly holds both mats for a long-term, waterproof seal solution.

- The double-slotted connector design makes linking roll-out mats quick and easy.
- This garage connector trim is available 25' long and can be cut to any length needed.
- A waterproof seal ensure that liquids will not drain between the mats and the connector.
- Ensure a clean finished look with 3 colors black, grey and clear to coordinate with any garage.
- The commercial-grade vinyl construction is durable and holds up to the most extreme conditions and yet is easy to trim to fit any space.